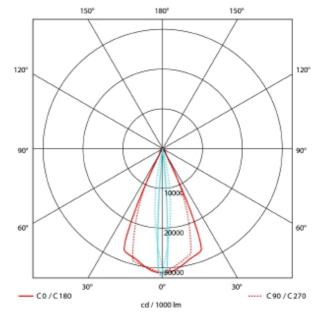

| $\epsilon$ | IP20 | 230V<br>50Hz |  |
|------------|------|--------------|--|

| SPECIFICATIONS           |                 |  |
|--------------------------|-----------------|--|
| Lightsource Type:        | LED (built in)  |  |
| System Power [W]:        | 15W             |  |
| CCT (Color Temperature): | 3000K           |  |
| CRI / Ra:                | 90              |  |
| Lumen LED (tc=25):       | 1300lm          |  |
| Beam Angle:              | 5-60°           |  |
| Lens (Diffuser):         | Clear           |  |
| Dimming:                 | Phase-Cut       |  |
| System Voltage [V]:      | 230V 50Hz       |  |
| Connection:              | Track 3-Circuit |  |
| Mounting:                | Track, Ceiling  |  |
| Lifetime [h]:            | L80B50: 50 000h |  |
| MacAdam (SDCM):          | 3               |  |
| Color:                   | White           |  |
| Length [mm]:             | 261mm           |  |
| Width [mm]:              | 60mm            |  |
| Weight [kg]:             | 0,95kg          |  |