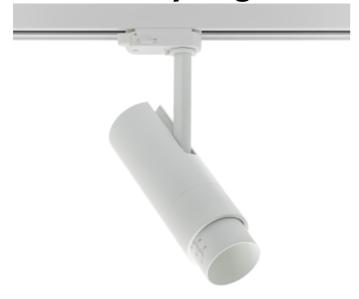

## **Zoom Mini Spotlight**

Zoom Mini is relatively small spotlight for use in track lighting systems. The unique zoom patent makes it possible to vary the beam angel between 5 - and 60 degrees making this model highly versatile. This Zoom Mini variant is available in both black and white color, 2700 and 3000 Kelvin and with phase cut dimming. The spotlight is made from robust die-cast aluminum.