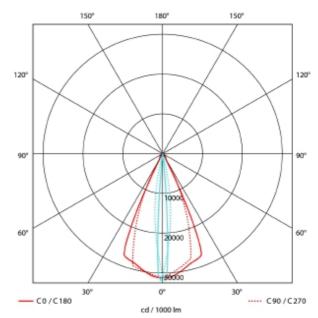

| CE | IP20   | 230V<br>50Hz |  |
|----|--------|--------------|--|
| -  | $\Box$ | 00112        |  |

| SPECIFICATIONS           |                 |  |  |
|--------------------------|-----------------|--|--|
| Lightsource Type:        | LED (built in)  |  |  |
| System Power [W]:        | 15W             |  |  |
| CCT (Color Temperature): | 2700K           |  |  |
| CRI / Ra:                | 97              |  |  |
| Lumen LED (tc=25):       | 900lm           |  |  |
| Beam Angle:              | 5-60°           |  |  |
| Lens (Diffuser):         | Clear           |  |  |
| Dimming:                 | Phase-Cut       |  |  |
| System Voltage [V]:      | 230V 50Hz       |  |  |
| Connection:              | Track 1-Circuit |  |  |
| Mounting:                | Track, Ceiling  |  |  |
| Lifetime [h]:            | L80B50: 50 000h |  |  |
| Color:                   | Black           |  |  |
| Length [mm]:             | 261mm           |  |  |
| Width [mm]:              | 60mm            |  |  |
| Weight [kg]:             | 0,95kg          |  |  |