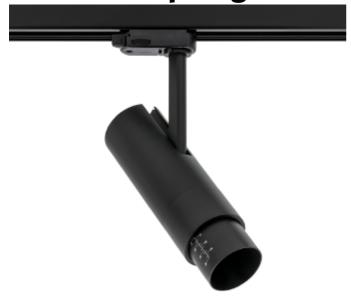

## **Zoom Mini Spotlight**

Zoom Mini is relatively small spotlight for use in track lighting systems. The unique zoom patent makes it possible to vary the beam angel between 5 - and 60 degrees making this model highly versatile. This Zoom Mini variant is available in both black and white color, 2700 and 3000 Kelvin and with phase cut dimming. The spotlight is made from robust die-cast aluminum.