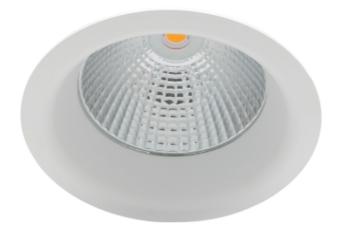

## Auriga

🕭 176mm

This series of IP44 downlights is named Auriga. Auriga is supplied with 2m cable for power connection.

| SPECIFICATIONS                |                  |
|-------------------------------|------------------|
| Lightsource Type:             | LED (built in)   |
| System Power [W]:             | 29W              |
| CCT (Color Temperature):      | 3000K            |
| CRI / Ra:                     | 80               |
| Lumen Output:                 | 2900lm           |
| Lumen LED (tc=25):            | 3000lm           |
| Beam Angle:                   | 40°              |
| Lens (Diffuser):              | Clear            |
| Dimming:                      | DALI             |
| System Voltage [V]:           | 230V 50Hz        |
| Mounting:                     | Recessed         |
| Cut-out [mm]:                 | Ø176mm           |
| Lifetime [h]:                 | L80B10: 100 000h |
| Lumen/W:                      | 103lm/W          |
| Color:                        | White            |
| Height [mm]:                  | 140mm            |
| Width [mm]:                   | 195mm            |
| To be recessed in insulation: | No               |
|                               |                  |