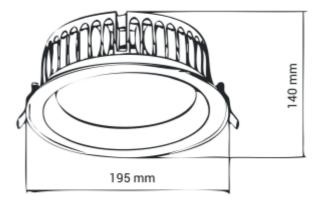

## Auriga

🕭 176mm

This series of IP44 downlights is named Auriga. Auriga is supplied with 2m cable for power connection.

| SPECIFICATIONS                |                  |
|-------------------------------|------------------|
| Lightsource Type:             | LED (built in)   |
| System Power [W]:             | 29W              |
| CCT (Color Temperature):      | 3000K            |
| CRI / Ra:                     | 80               |
| Lumen Output:                 | 2900lm           |
| Lumen LED (tc=25):            | 3000lm           |
| Beam Angle:                   | 40°              |
| Lens (Diffuser):              | Clear            |
| Dimming:                      | DALI             |
| System Voltage [V]:           | 230V 50Hz        |
| Mounting:                     | Recessed         |
| Cut-out [mm]:                 | Ø176mm           |
| Lifetime [h]:                 | L80B10: 100 000h |
| Lumen/W:                      | 103lm/W          |
| Color:                        | White            |
| Height [mm]:                  | 140mm            |
| Width [mm]:                   | 195mm            |
| To be recessed in insulation: | No               |
|                               |                  |