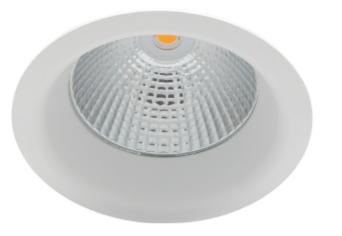

## Auriga

🕜 176mm

This series of IP44 downlights is named Auriga. Auriga is supplied with 2m cable for power connection.

| SPECIFICATIONS                |                  |
|-------------------------------|------------------|
| Lightsource Type:             | LED (built in)   |
| System Power [W]:             | 29W              |
| CCT (Color Temperature):      | 3000K            |
| CRI / Ra:                     | 80               |
| Lumen Output:                 | 2900lm           |
| Lumen LED (tc=25):            | 3000lm           |
| Beam Angle:                   | 40°              |
| Lens (Diffuser):              | Clear            |
| Dimming:                      | None             |
| System Voltage [V]:           | 230V 50Hz        |
| Mounting:                     | Recessed         |
| Cut-out [mm]:                 | Ø176mm           |
| Lifetime [h]:                 | L80B10: 100 000h |
| Lumen/W:                      | 103lm/W          |
| Color:                        | White            |
| Height [mm]:                  | 140mm            |
| Width [mm]:                   | 195mm            |
| To be recessed in insulation: | No               |
|                               |                  |