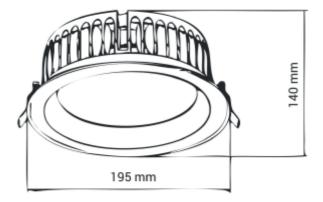

## Auriga

🕜 176mm

This series of IP44 downlights is named Auriga. Auriga is supplied with 2m cable for power connection.

| SPECIFICATIONS                |                  |
|-------------------------------|------------------|
| Lightsource Type:             | LED (built in)   |
| System Power [W]:             | 29W              |
| CCT (Color Temperature):      | 3000K            |
| CRI / Ra:                     | 80               |
| Lumen Output:                 | 2900lm           |
| Lumen LED (tc=25):            | 3000lm           |
| Beam Angle:                   | 40°              |
| Lens (Diffuser):              | Clear            |
| Dimming:                      | None             |
| System Voltage [V]:           | 230V 50Hz        |
| Mounting:                     | Recessed         |
| Cut-out [mm]:                 | Ø176mm           |
| Lifetime [h]:                 | L80B10: 100 000h |
| Lumen/W:                      | 103lm/W          |
| Color:                        | White            |
| Height [mm]:                  | 140mm            |
| Width [mm]:                   | 195mm            |
| To be recessed in insulation: | No               |
|                               |                  |