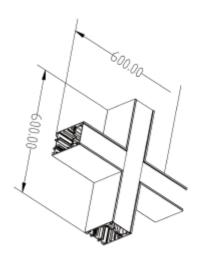

## Ledline

| C € ☐ IP40 230V IK08 IK08 | A** - A                             |
|---------------------------|-------------------------------------|
| SPECIFICATIONS            |                                     |
| Lightsource Type:         | LED (built in)                      |
| System Power [W]:         | 40W                                 |
| CCT (Color Temperature):  | 3000K                               |
| CRI / Ra:                 | 80                                  |
| Lumen Output:             | 3650lm                              |
| Lumen LED (tc=25):        | 4400lm                              |
| Beam Angle:               | 110                                 |
| Lens (Diffuser):          | Opal                                |
| Dimming:                  | DALI                                |
| System Voltage [V]:       | 230V 50Hz                           |
| Connection:               | LEDLine 5-pin                       |
| Mounting:                 | Recessed, Surface, Ceiling, Pendant |
| Lifetime [h]:             | L70B50: 50 000h                     |
| Lumen/W:                  | 92lm/W                              |
| Color:                    | White                               |
| Length [mm]:              | 600mm                               |
| Height [mm]:              | 84mm                                |
| Width [mm]:               | 600mm                               |
| Weight [kg]:              | 3,68kg                              |