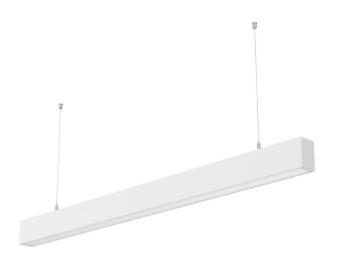

LEDline is a modern linear LED system for seamless lighting. It is based on modular chassis details allowing for seamless extensions through both straight connectors, 90 degrees corners and X-crosses. This allows light designers to make tailor fit lighting systems in an easy manner. The chassis details assure easy installation without failures. Add 1 pc 8050-05 for each mains supply (each row or standalone). Also add mounting accessories.