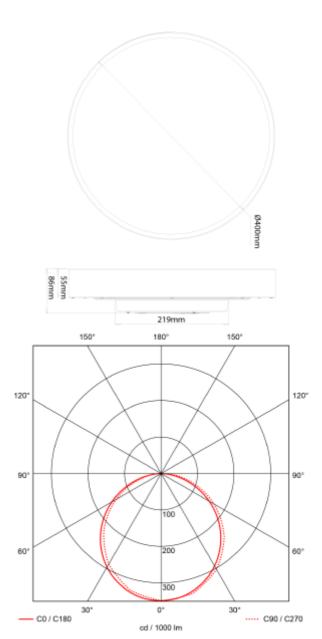

## SPECIFICATIONS

| Lightsource Type:        | LED (built in)                     |
|--------------------------|------------------------------------|
| System Power [W]:        | 40W                                |
| CCT (Color Temperature): | 2700-3000K                         |
| CRI / Ra:                | 80                                 |
| Lumen LED (tc=25):       | 4200lm                             |
| Beam Angle:              | 120°                               |
| Lens (Diffuser):         | Micropris.                         |
| Dimming:                 | None                               |
| System Voltage [V]:      | 230V 50Hz                          |
| Connection:              | QuickConnect                       |
| Mounting:                | Partial-recessed, Surface, Pendant |
| Cut-out [mm]:            | Ø220-Ø250mm                        |
| Lifetime [h]:            | L80B10: 100 000h                   |
| Lumen/W:                 | 98lm/W                             |
| MacAdam (SDCM):          | 3                                  |
| Color:                   | Black                              |
| Height [mm]:             | 86mm                               |
| Width [mm]:              | 400mm                              |
| Weight [kg]:             | 3,2kg                              |
|                          |                                    |

Galactic C is our new series of circular lamps. Modern design combined with prismatic diffuser that gives a pleasant and comfortable light. Galactic has several mounting options, recessed, semi-recessed, surface mounted or suspended. Choose between 2700K and 3000K (dip-switch) with dircet light or direct / indirect light. Galactic is delivered in size: Ø400mm, Ø600mm, Ø800mm and 1000mm.