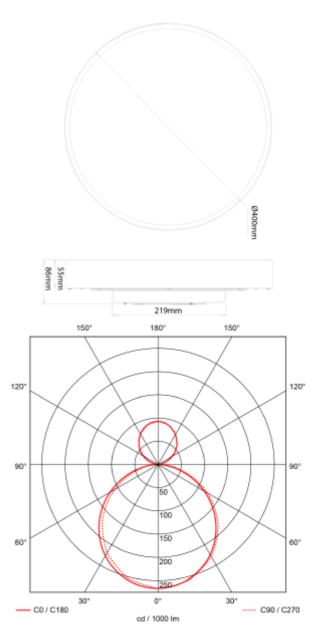

## SPECIFICATIONS

| Lightsource Type:        | LED (built in)                     |
|--------------------------|------------------------------------|
| System Power [W]:        | 40W                                |
| CCT (Color Temperature): | 2700-3000K                         |
| CRI / Ra:                | 80                                 |
| Lumen Output:            | 3600lm                             |
| Lumen LED (tc=25):       | 4200lm                             |
| Beam Angle:              | 120°                               |
| Lens (Diffuser):         | Micropris.                         |
| Dimming:                 | DALI2                              |
| System Voltage [V]:      | 230V 50Hz                          |
| Connection:              | QuickConnect                       |
| Mounting:                | Partial-recessed, Surface, Pendant |
| Cut-out [mm]:            | Ø220-Ø250mm                        |
| Lifetime [h]:            | L80B10: 100 000h                   |
| Lumen/W:                 | 93lm/W                             |
| MacAdam (SDCM):          | 3                                  |
| Color:                   | White                              |
| Height [mm]:             | 86mm                               |
| Width [mm]:              | 400mm                              |
| Weight [kg]:             | 3,2kg                              |
|                          |                                    |

Galactic C is our new series of circular lamps. Modern design combined with prismatic diffuser that gives a pleasant and comfortable light. Galactic has several mounting options, recessed, semi-recessed, surface mounted or suspended. Choose between 2700K and 3000K (dip-switch) with dircet light or direct / indirect light. Galactic is delivered in size: Ø400mm, Ø600mm, Ø800mm and 1000mm.