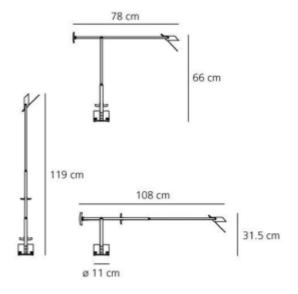

## **Tizio**

| SPECIFICATIONS      |                          |
|---------------------|--------------------------|
| Lightsource Type:   | Lightsource not included |
| System Power [W]:   | 50W                      |
| Max. Power [W]:     | 50                       |
| Socket / Cap-Base:  | GY6.35                   |
| Dimming:            | Light bulb dependent     |
| System Voltage [V]: | 230V 50Hz                |
| Connection:         | Terminal                 |
| Mounting:           | Table                    |
| Color:              | Black                    |
| Length [mm]:        | 119mm                    |
| Width [mm]:         | 110mm                    |

Range of lamps available in several dimensions, with different finishings.Materials: painted polycarbonate. Tizio LED: head in aluminium. Specification: adjustable counterbalanced arms and head