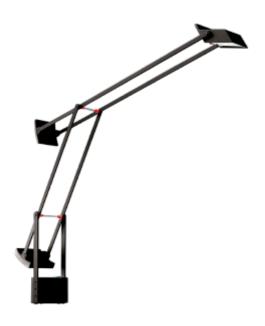

Range of lamps available in several dimensions, with different finishings.Materials: painted polycarbonate. Tizio LED: head in aluminium. Specification: adjustable counterbalanced arms and head