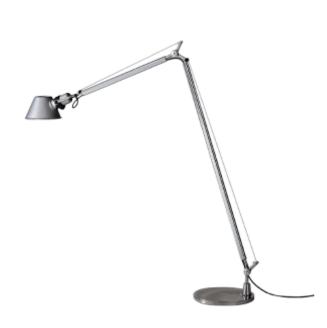

The name Artemide Tolomeo sounds like music to the ears of every design lover. The floor lamp of the Tolomeo Lettura series brings out the iconic design of Artemide in a big way. The Tolomeo series owes its popularity not least to the multiple alignment possibilities, which are particularly effective with the variant of the floor lamp: from its position in the room, the Tolomeo Lettura covers a wide area by illuminating with pinpoint accuracy. Direct the light exactly to your armchair, your table or your desk with the help of the numerous joints. Indispensable for every lover of designer luminaires!