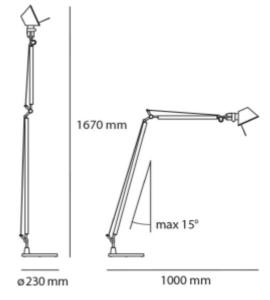

## **Tolomeo Reading Floor Body 2700K Alu**

| SPECIFICATIONS      |                   |
|---------------------|-------------------|
| Lightsource Type:   | LED (replaceable) |
| System Power [W]:   | 100W              |
| Max. Power [W]:     | 77                |
| Socket / Cap-Base:  | E27               |
| Lumen Output:       | 804lm             |
| System Voltage [V]: | 230V 50Hz         |
| Connection:         | Terminal          |
| Mounting:           | Floor             |
| Color:              | Aluminium         |
| Height [mm]:        | 1670mm            |
| Width [mm]:         | 230mm             |
|                     |                   |