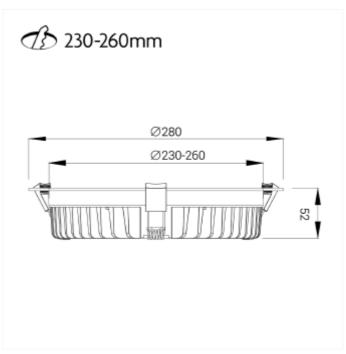

## **VERSIONS**

| Art.No    | Effect<br>[W] | Cold Lumen<br>[lm] | Lumen<br>Output [lm] |          | Beam Angle<br>[°] | Lens Difuser | CRI [>] | Color | Light<br>Control | Connection          |
|-----------|---------------|--------------------|----------------------|----------|-------------------|--------------|---------|-------|------------------|---------------------|
| 2107-90-3 | 30            | 3550               |                      | 3/4/5700 | 90                | Opal         | 80      | White | nding on Dr      | Depending on driver |
| 2106-90-3 | 30            | 3550               | 3230 (4000K)         | 3/4/5700 | 90                | Micropris.   | 80      | White | nding on Dr      | Depending on driver |