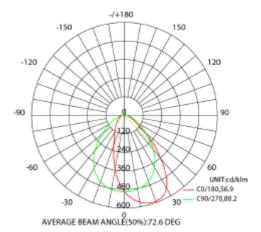

## Trunk



NORLUX Lighting Solutions



Unit: mm



Weight [kg]:

| LED (built in)     |
|--------------------|
| 35W                |
| 3000K              |
| 5259lm             |
| 5600lm             |
| Left Asymetric     |
| Clear              |
| 230V 50Hz          |
| Trunk 8-wires      |
| Suspended, Ceiling |
| L80B50: 100 000h   |
| 150lm/W            |
| White              |
| 1500mm             |
| 78,6mm             |
| 72,3mm             |
|                    |

1,64kg



Trunk is a premium quality and highly advanced linear pendant light system offering

continuous light distribution. We offer a variety of accessories securing easy installation

and various layouts ensuring a natural like lighting to any area. The Trunk light fixtures

are manufactured in ultra-thin steel plates securing a long-life product. The Trunk fixtures

are delivered with all needed installation details in one box and no tools are needed for

the installation. Please see technical table below for detailed information. Batteries for emergency: 1 year warranty

Δ