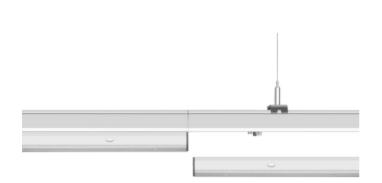

1,64kg

Trunk is a premium quality and highly advanced linear pendant light system offering

continuous light distribution. We offer a variety of accessories securing easy installation

and various layouts ensuring a natural like lighting to any area. The Trunk light fixtures

are manufactured in ultra-thin steel plates securing a long-life product. The Trunk fixtures

are delivered with all needed installation details in one box and no tools are needed for

the installation. Please see technical table below for detailed information. Batteries for emergency: 1 year warranty