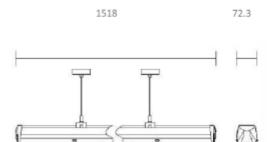

## Trunk

NORLUX Lighting Solutions

Unit: mm

Weight [kg]:

| LED (built in)     |
|--------------------|
| 35W                |
| 3000K              |
| 5259lm             |
| 5600lm             |
| Left Asymetric     |
| Clear              |
| 230V 50Hz          |
| Trunk 8-wires      |
| Suspended, Ceiling |
| L80B50: 100 000h   |
| 150lm/W            |
| White              |
| 1500mm             |
| 78,6mm             |
| 72,3mm             |
|                    |