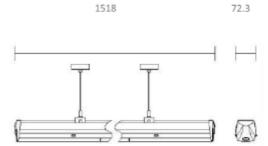

SPECIFICATIONS

| System Power [W]:        | 35W                |
|--------------------------|--------------------|
| CCT (Color Temperature): | 3000K              |
| CRI / Ra:                | 80                 |
| Lumen Output:            | 5259lm             |
| Lumen LED (tc=25):       | 5600lm             |
| Beam Angle:              | Right Asymetric    |
| Lens (Diffuser):         | Clear              |
| Dimming:                 | None               |
| System Voltage [V]:      | 230V 50Hz          |
| Connection:              | Trunk 8-wires      |
| Mounting:                | Suspended, Ceiling |
| Lifetime [h]:            | L80B50: 100 000h   |
| Lumen/W:                 | 150lm/W            |
| Color:                   | White              |
| Length [mm]:             | 1500mm             |
| Height [mm]:             | 78,6mm             |
| Width [mm]:              | 72,3mm             |
| Weight [kg]:             | 1,64kg             |
|                          |                    |