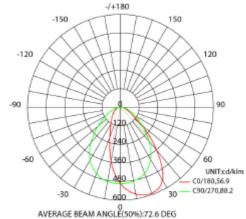

SPECIFICATIONS

| System Power [W]:        | 35W                |
|--------------------------|--------------------|
| CCT (Color Temperature): | 3000K              |
| CRI / Ra:                | 80                 |
| Lumen Output:            | 5259lm             |
| Lumen LED (tc=25):       | 5600lm             |
| Beam Angle:              | Right Asymetric    |
| Lens (Diffuser):         | Clear              |
| Dimming:                 | None               |
| System Voltage [V]:      | 230V 50Hz          |
| Connection:              | Trunk 8-wires      |
| Mounting:                | Suspended, Ceiling |
| Lifetime [h]:            | L80B50: 100 000h   |
| Lumen/W:                 | 150lm/W            |
| Color:                   | White              |
| Length [mm]:             | 1500mm             |
| Height [mm]:             | 78,6mm             |
| Width [mm]:              | 72,3mm             |
| Weight [kg]:             | 1,64kg             |
|                          |                    |