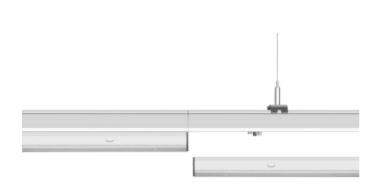

## Trunk

NORLUX Lighting Solutions

Unit: mm

Trunk is a premium quality and highly advanced linear pendant light system offering

continuous light distribution. We offer a variety of accessories securing easy installation

and various layouts ensuring a natural like lighting to any area. The Trunk light fixtures

are manufactured in ultra-thin steel plates securing a long-life product. The Trunk fixtures

are delivered with all needed installation details in one box and no tools are needed for