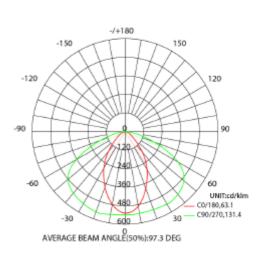

## Lightsource Type: LED (built in) System Power [W]: 50W CCT (Color Temperature): 3000K CRI / Ra: 80 Lumen Output: 7763lm Lumen LED (tc=25): 7800lm Beam Angle: 60° Lens (Diffuser): Clear Dimming: None System Voltage [V]: 230V 50Hz Connection: Trunk 8-wires Mounting: Suspended, Ceiling Lifetime [h]: L80B50: 100 000h Lumen/W: 155lm/W Color: White 1500mm Length [mm]: Height [mm]: 78,6mm Width [mm]: 72,3mm Weight [kg]: 1,64kg