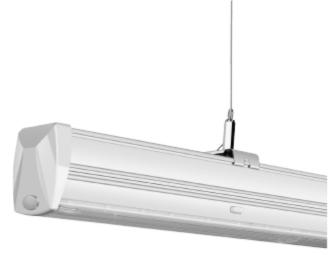

## Trunk

NORLUX<sup>®</sup> Lighting Solutions

72.3

Unit: mm

1518

Trunk is a premium quality and highly advanced linear pendant light system offering

continuous light distribution. We offer a variety of accessories securing easy installation

and various layouts ensuring a natural like lighting to any area. The Trunk light fixtures

are manufactured in ultra-thin steel plates securing a long-life product. The Trunk fixtures

are delivered with all needed installation details in one box and no tools are needed for