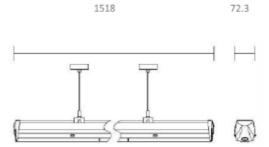

Lifetime [h]:

Length [mm]:

Height [mm]:

Width [mm]:

Weight [kg]:

Lumen/W:

Color:

L80B50: 100 000h

148lm/W

White

1500mm

78,6mm

72,3mm

1,64kg