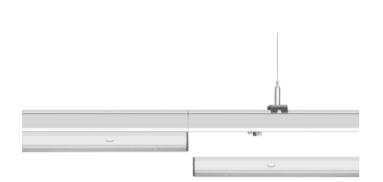

## Trunk

NORLUX Lighting Solutions

Unit: mm

Trunk is a premium quality and highly advanced linear pendant light system offering

continuous light distribution. We offer a variety of accessories securing easy installation

and various layouts ensuring a natural like lighting to any area. The Trunk light fixtures

are manufactured in ultra-thin steel plates securing a long-life product. The Trunk fixtures

are delivered with all needed installation details in one box and no tools are needed for