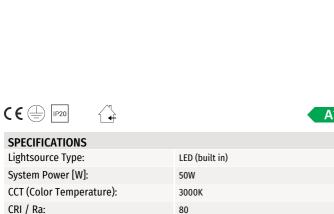

the installation. Please see technical table below for detailed information. Batteries for emergency: 1 year warranty

| System Power [W]:        | 50W                       |
|--------------------------|---------------------------|
| CCT (Color Temperature): | 3000K                     |
| CRI / Ra:                | 80                        |
| Lumen Output:            | 7428lm                    |
| Lumen LED (tc=25):       | 7800lm                    |
| Beam Angle:              | 30°                       |
| Lens (Diffuser):         | Clear                     |
| Dimming:                 | CLO, Corridor, DALI, Push |
| System Voltage [V]:      | 230V 50Hz / 176-275VDC    |
| Connection:              | Trunk 8-wires             |
| Mounting:                | Suspended, Ceiling        |