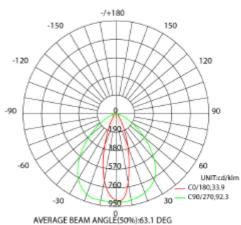

the installation. Please see technical table below for detailed information. Batteries for emergency: 1 year warranty

| System Power [W]:        | 50W                       |
|--------------------------|---------------------------|
| CCT (Color Temperature): | 3000K                     |
| CRI / Ra:                | 80                        |
| Lumen Output:            | 7428lm                    |
| Lumen LED (tc=25):       | 7800lm                    |
| Beam Angle:              | 30°                       |
| Lens (Diffuser):         | Clear                     |
| Dimming:                 | CLO, Corridor, DALI, Push |
| System Voltage [V]:      | 230V 50Hz / 176-275VDC    |
| Connection:              | Trunk 8-wires             |
| Mounting:                | Suspended, Ceiling        |