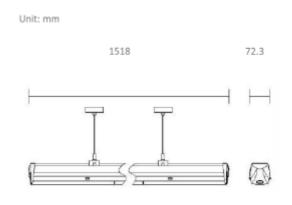

## **Trunk**

Batteries for emergency: 1 year warranty

| ( <b>(</b>                | A** - A            |
|---------------------------|--------------------|
| SPECIFICATIONS            |                    |
| Lightsource Type:         | LED (built in)     |
| System Power [W]:         | 50W                |
| CCT (Color Temperature):  | 3000K              |
| CRI / Ra:                 | 80                 |
| Lumen Output:             | 7629lm             |
| Lumen LED (tc=25):        | 7800lm             |
| Lens (Diffuser):          | Clear              |
| Dimming:                  | None               |
| System Voltage [V]:       | 230V 50Hz          |
| Connection:               | Trunk 8-wires      |
| Mounting:                 | Suspended, Ceiling |
| Lifetime [h]:             | L80B50: 100 000h   |
| Color:                    | White              |
| Length [mm]:              | 1500mm             |
| Height [mm]:              | 78,6mm             |
| Width [mm]:               | 72,3mm             |
| Weight [kg]:              | 1,64kg             |
| Emergency light [h]:      | 3 hours            |
| Emergency light testing:  | Manual             |
| Emergency lumen out [lm]: | 960lm              |