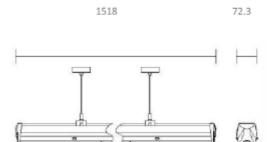

| SPECIFICATIONS           |  |
|--------------------------|--|
| Lightsource Type:        |  |
| System Power [W]:        |  |
| CCT (Color Temperature): |  |
| CRI / Ra:                |  |

| SPECIFICATIONS           |                    |
|--------------------------|--------------------|
| Lightsource Type:        | LED (built in)     |
| System Power [W]:        | 50/43/36/29W       |
| CCT (Color Temperature): | 3000K              |
| CRI / Ra:                | 80                 |
| Lumen Output:            | 7629lm             |
| Lumen LED (tc=25):       | 7800lm             |
| Beam Angle:              | 90°                |
| Lens (Diffuser):         | Clear              |
| Flickerfree:             | Yes                |
| System Voltage [V]:      | 230V 50Hz          |
| Connection:              | Trunk 8-wires      |
| Mounting:                | Suspended, Ceiling |
| Lifetime [h]:            | L80B50: 100 000h   |
| Lumen/W:                 | 152lm/W            |
| Color:                   | White              |
| Length [mm]:             | 1500mm             |
| Height [mm]:             | 78,6mm             |
| Width [mm]:              | 72,3mm             |
| Weight [kg]:             | 1,64kg             |
|                          |                    |