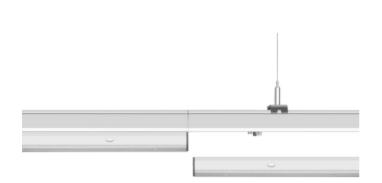

## Trunk

NORLUX Lighting Solutions

Unit: mm

Trunk is a premium quality and highly advanced linear pendant light system offering continuous light distribution. We offer a variety of accessories securing easy installation and various layouts ensuring a natural like lighting to any area. The Trunk light fixtures are manufactured in ultra-thin steel plates securing a long-life product. The Trunk fixtures are delivered with all needed installation details in one box and no tools are needed for the installation. Change effect on luminaire by DIP-Switch on driver. Choose between 50W, 43W, and 36W.