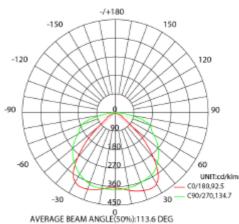

| SPECIFICATIONS           |  |
|--------------------------|--|
| Lightsource Type:        |  |
| System Power [W]:        |  |
| CCT (Color Temperature): |  |
| CRI / Ra:                |  |

| SPECIFICATIONS           |                    |
|--------------------------|--------------------|
| Lightsource Type:        | LED (built in)     |
| System Power [W]:        | 50/43/36/29W       |
| CCT (Color Temperature): | 3000K              |
| CRI / Ra:                | 80                 |
| Lumen Output:            | 7629lm             |
| Lumen LED (tc=25):       | 7800lm             |
| Beam Angle:              | 90°                |
| Lens (Diffuser):         | Clear              |
| Flickerfree:             | Yes                |
| System Voltage [V]:      | 230V 50Hz          |
| Connection:              | Trunk 8-wires      |
| Mounting:                | Suspended, Ceiling |
| Lifetime [h]:            | L80B50: 100 000h   |
| Lumen/W:                 | 152lm/W            |
| Color:                   | White              |
| Length [mm]:             | 1500mm             |
| Height [mm]:             | 78,6mm             |
| Width [mm]:              | 72,3mm             |
| Weight [kg]:             | 1,64kg             |
|                          |                    |