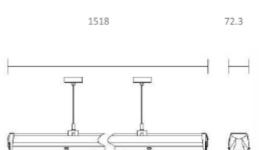

## Trunk

C E 🕀 📭

| Ĺ | ╉ |  |
|---|---|--|
|   |   |  |

| SPECIFICATIONS           |                           |  |
|--------------------------|---------------------------|--|
| Lightsource Type:        | LED (built in)            |  |
| System Power [W]:        | 50W                       |  |
| CCT (Color Temperature): | 4000K                     |  |
| CRI / Ra:                | 90                        |  |
| Lumen LED (tc=25):       | 7500lm                    |  |
| Beam Angle:              | 90°                       |  |
| Lens (Diffuser):         | Clear                     |  |
| Dimming:                 | CLO, Corridor, DALI, Push |  |
| System Voltage [V]:      | 230V 50Hz / 176-275VDC    |  |
| Connection:              | Trunk 8-wires             |  |
| Mounting:                | Suspended, Ceiling        |  |
| Lifetime [h]:            | L80B50: 100 000h          |  |
| Color:                   | White                     |  |
| Length [mm]:             | 1500mm                    |  |
| Height [mm]:             | 78,6mm                    |  |
| Width [mm]:              | 72,3mm                    |  |
| Weight [kg]:             | 3,41kg                    |  |
|                          |                           |  |

Unit: mm

Trunk is a premium quality and highly advanced linear pendant light system offering

continuous light distribution. We offer a variety of accessories securing easy installation

and various layouts ensuring a natural like lighting to any area. The Trunk light fixtures