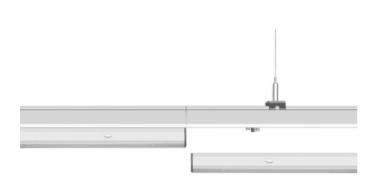

Unit: mm

Trunk is a premium quality and highly advanced linear pendant light system offering

continuous light distribution. We offer a variety of accessories securing easy installation

and various layouts ensuring a natural like lighting to any area. The Trunk light fixtures

are manufactured in ultra-thin steel plates securing a long-life product. The Trunk fixtures

are delivered with all needed installation details in one box and no tools are needed for

the installation. Please see technical table below for detailed information. Batteries for emergency: 1 year warranty