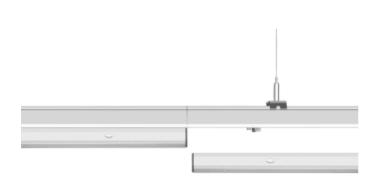

## **Trunk**

Unit: mm

NORLUX

Lighting Solutions

Trunk is a premium quality and highly advanced linear pendant light system offering continuous light distribution. We offer a layouts ensuring a natural like lighting to any area. The Trunk light long-life product. The Trunk fixtures are delivered with all needed

variety of accessories securing easy installation and various fixtures are manufactured in ultra-thin steel plates securing a installation details in one box and no tools are needed for the installation.