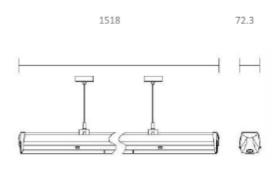

| SPECIFICATIONS           |                    |
|--------------------------|--------------------|
| Lightsource Type:        | LED (built in)     |
| System Power [W]:        | 50W                |
| CCT (Color Temperature): | 6500K              |
| CRI / Ra:                | 90                 |
| Lumen LED (tc=25):       | 7450lm             |
| Beam Angle:              | 90°                |
| Lens (Diffuser):         | Clear              |
| Dimming:                 | DALI2              |
| Flickerfree:             | Yes                |
| System Voltage [V]:      | 230V 50Hz          |
| Connection:              | Trunk 8-wires      |
| Mounting:                | Suspended, Ceiling |
| Lifetime [h]:            | L80B50: 100 000h   |
| Color:                   | White              |
| Length [mm]:             | 1500mm             |
| Height [mm]:             | 78,6mm             |
| Width [mm]:              | 72,3mm             |
| Weight [kg]:             | 1,64kg             |