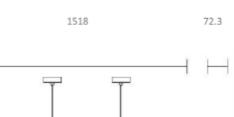

SPECIFICATIONS

| SPECIFICATIONS           |                    |  |
|--------------------------|--------------------|--|
| Lightsource Type:        | LED (built in)     |  |
| System Power [W]:        | 70W                |  |
| CCT (Color Temperature): | 3000K              |  |
| CRI / Ra:                | 80                 |  |
| Lumen Output:            | 10800lm            |  |
| Lumen LED (tc=25):       | 11000lm            |  |
| Beam Angle:              | 60                 |  |
| Lens (Diffuser):         | Clear              |  |
| Dimming:                 | None               |  |
| Flickerfree:             | Yes                |  |
| System Voltage [V]:      | 230V 50Hz          |  |
| Connection:              | Trunk 8-wires      |  |
| Mounting:                | Suspended, Ceiling |  |
| Lifetime [h]:            | L80B50: 100 000h   |  |
| Lumen/W:                 | 154lm/W            |  |
| Color:                   | White              |  |
| Length [mm]:             | 1500mm             |  |
| Height [mm]:             | 78,6mm             |  |
| Width [mm]:              | 72,3mm             |  |
| Weight [kg]:             | 1,67kg             |  |
|                          |                    |  |