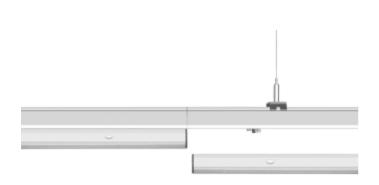

## Trunk

Unit: mm

NORLUX

Lighting Solutions

N

Trunk is a premium quality and highly advanced linear pendant light system offering

continuous light distribution. We offer a variety of accessories securing easy installation

and various layouts ensuring a natural like lighting to any area. The Trunk light fixtures

are manufactured in ultra-thin steel plates securing a long-life product. The Trunk fixtures

are delivered with all needed installation details in one box and no tools are needed for