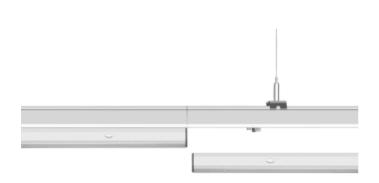

## Trunk

Unit: mm

NORLUX

Lighting Solutions

N

Trunk is a premium quality and highly advanced linear pendant light system offering

continuous light distribution. We offer a variety of accessories securing easy installation

and various layouts ensuring a natural like lighting to any area. The Trunk light fixtures

are manufactured in ultra-thin steel plates securing a long-life product. The Trunk fixtures

are delivered with all needed installation details in one box and no tools are needed for

| SPECIFICATIONS            |                    |  |
|---------------------------|--------------------|--|
| Lightsource Type:         | LED (built in)     |  |
| System Power [W]:         | 70W                |  |
| CCT (Color Temperature):  | 3000K              |  |
| CRI / Ra:                 | 80                 |  |
| Lumen LED (tc=25):        | 11000lm            |  |
| Beam Angle:               | 660°               |  |
| Lens (Diffuser):          | Clear              |  |
| Dimming:                  | None               |  |
| Flickerfree:              | Yes                |  |
| System Voltage [V]:       | 230V 50Hz          |  |
| Connection:               | Trunk 8-wires      |  |
| Mounting:                 | Suspended, Ceiling |  |
| Lifetime [h]:             | L80B50: 100 000h   |  |
| Color:                    | White              |  |
| Length [mm]:              | 1500mm             |  |
| Height [mm]:              | 78,6mm             |  |
| Width [mm]:               | 72,3mm             |  |
| Weight [kg]:              | 3,41kg             |  |
| Emergency light [h]:      | 3 hours            |  |
| Emergency lumen out [lm]: | 960lm              |  |