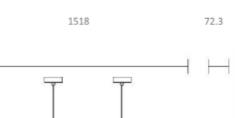

| SPECIFICATIONS            |                    |  |
|---------------------------|--------------------|--|
| Lightsource Type:         | LED (built in)     |  |
| System Power [W]:         | 70W                |  |
| CCT (Color Temperature):  | 3000K              |  |
| CRI / Ra:                 | 80                 |  |
| Lumen LED (tc=25):        | 11000lm            |  |
| Beam Angle:               | 660°               |  |
| Lens (Diffuser):          | Clear              |  |
| Dimming:                  | None               |  |
| Flickerfree:              | Yes                |  |
| System Voltage [V]:       | 230V 50Hz          |  |
| Connection:               | Trunk 8-wires      |  |
| Mounting:                 | Suspended, Ceiling |  |
| Lifetime [h]:             | L80B50: 100 000h   |  |
| Color:                    | White              |  |
| Length [mm]:              | 1500mm             |  |
| Height [mm]:              | 78,6mm             |  |
| Width [mm]:               | 72,3mm             |  |
| Weight [kg]:              | 3,41kg             |  |
| Emergency light [h]:      | 3 hours            |  |
| Emergency lumen out [lm]: | 960lm              |  |