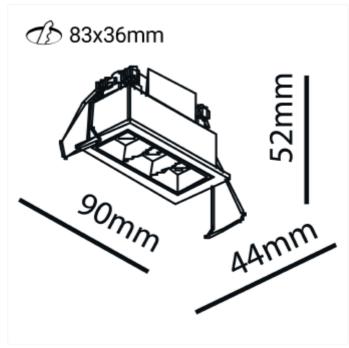

## Cold 3

With its rectangular and recessed light source, Cold downlight has a unique design that is suitable for most rooms. Front ring is available in several different colors and can easily be replaced. Driver is not included. Please see accessories for recommended driver and alternative colors for front ring.