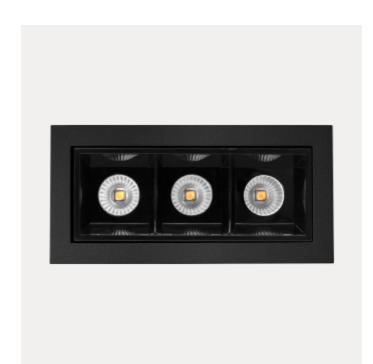

## Cold 3

With its rectangular and recessed light source, Cold downlight has a unique design that is suitable for most rooms. Front ring is available in several different colors and can easily be replaced. Driver is not included. Please see accessories for recommended driver and alternative colors for front ring.