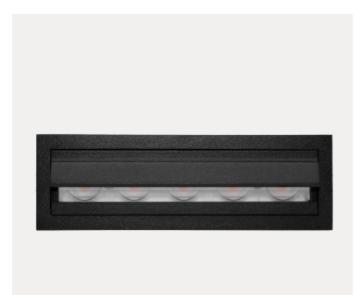

## **Cold 5 Wallwash**

Wall Wash edition of the popular Cold -series. Cold Wall Wash gives a nice and warm spread of the light. Driver is not included. Please see accessories for recommended drivers.