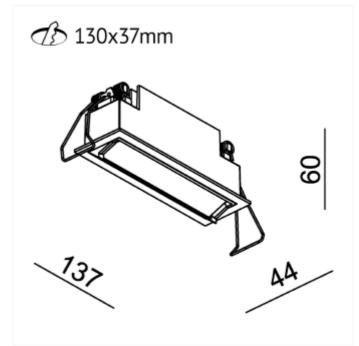

## **Cold 5 Wallwash**

Wall Wash edition of the popular Cold -series. Cold Wall Wash gives a nice and warm spread of the light. Driver is not included. Please see accessories for recommended drivers.