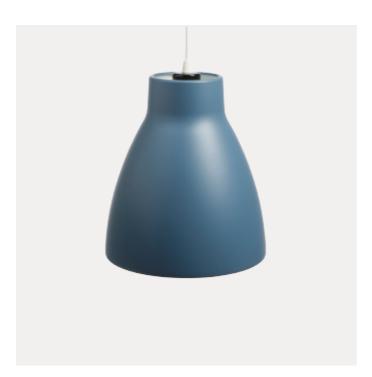

## **Gong Pendant**

A classic range of luminaires with shade available in 3 different colors. The design is reflecting the combination of simplicity and elegance. The Gong is made from metal securing a robust and lasting product. It is equipped with a ceiling hook and a white cord securing easy installation. Please see product sheet for further details.