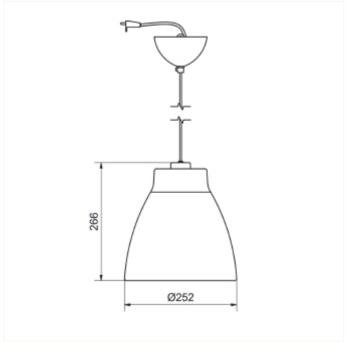

## **Gong Pendant**

A classic range of luminaires with shade available in 3 different colors. The design is reflecting the combination of simplicity and elegance. The Gong is made from metal securing a robust and lasting product. It is equipped with a ceiling hook and a white cord securing easy installation. Please see product sheet for further details.