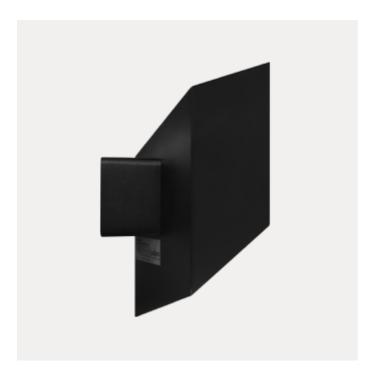

## **Kepler**

Keppler are a modern luminaire with a unique rhombus design. With up and down light it makes a nice visual light effect