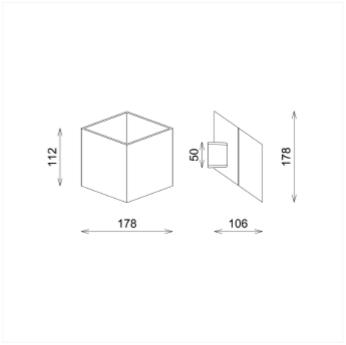

## **Kepler**

Keppler are a modern luminaire with a unique rhombus design. With up and down light it makes a nice visual light effect