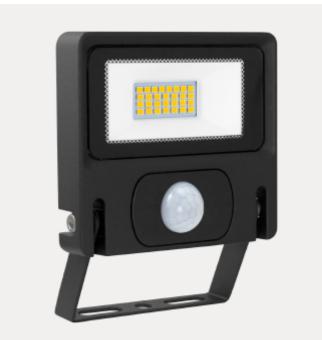

## **Michelle Floodlight**

Michelle IP65 floodlight with PIR sensor. Easily use remote control to change sensor function. Choose different levels of duration time, detection sensibility, and dusk / down function. Choose between 20W and 50W version.