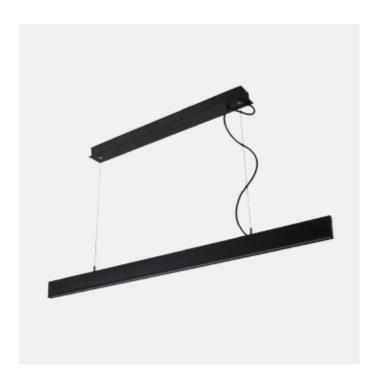

## Office Slim Up&Down

Office slim is an elegant and slim luminaire to use in all offices.

Light distribution: 70% down & 30% up.

Turn on/ off by hand movement. Complete with canle and 1500mm wire.