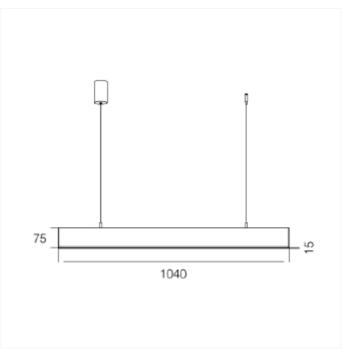

## Office Slim Up&Down

Office slim is an elegant and slim luminaire to use in all offices.

Light distribution: 70% down & 30% up.

Turn on/ off by hand movement. Complete with canle and 1500mm wire.