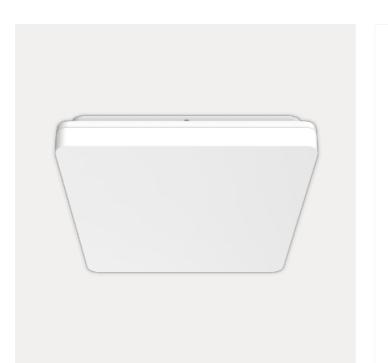

## **Pollux Square**

Pollux is a surface mounted ceiling light that adopts high lumen SMD LED, fire-rated PC diffuser with even light output. IP54 waterproof structural design, it s an ideal replacement for wet locations. Comes with a switch option between 3000K(default), 4000K and 5700K. Quickconnect for easy installation. All data is based on 4000K.