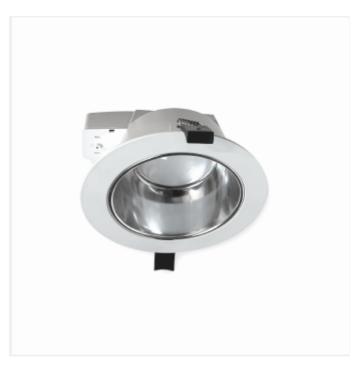

## **Proxima**

Proxima is an integrated downlight that combinate efficiency, light comfort and design. Comes with switch option between 3000K(default), 4000K and 5700K. QuickConnect for easy installation. Alla data are based on 4000K.

## **VERSIONS**

| Art.No    | Effect<br>[W] | Cold Lumen<br>[lm] | Lumen<br>Output [lm] |          | Beam Angle<br>[°] | Lens Difuser | CRI [>] | Color | Light<br>Control | Connection   |
|-----------|---------------|--------------------|----------------------|----------|-------------------|--------------|---------|-------|------------------|--------------|
| 2100-90-3 | 18            | 1950               | 1910 (4000K)         | 3/4/5700 | 90                | Clear        | 80      | White | None             | QuickConnect |
| 2101-90-3 | 25            | 2700               | 2550(4000K)          | 3/4/5700 | 90                | Clear        | 80      | White | None             | QuickConnect |