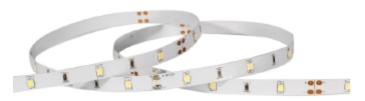

## LED-Strips 28,8W/m

Highly efficient LED strip with 28,8W. Length 3 meter, cuttable every 5th cm. See accessories for recommended driver and profile.

| SPECIFICATIONS           |                     |
|--------------------------|---------------------|
| CCT (Color Temperature): | 2700K               |
| CRI / Ra:                | 90                  |
| Color Code:              | 927                 |
| Lumen Output [lm/ m]:    | 2160lm/m            |
| Efficiacy [lm/ W]:       | 75lm/w              |
| MacAdam (SDCM):          | 3                   |
| Beam Angle:              | 120                 |
| LED pr. meter:           | 120                 |
| System Voltage [V]:      | 24VDC               |
| System Power [W/m]:      | 28,8                |
| Dimming:                 | Depending on Driver |
| Mounting:                | Adhesive tape       |
| Heat sink needed:        | Yes                 |
| Connection:              | Cable 2m            |
| Cuttable [mm]:           | 50mm                |
| Max. length [m]:         | 3m                  |
| Ingress Protection:      | IP20                |
| Length:                  | 3000mm              |
| Width:                   | 10mm                |
| Weight:                  | 0,15mm              |
|                          |                     |