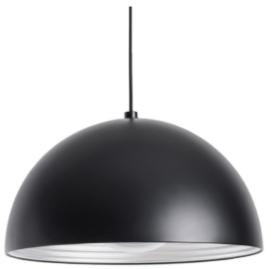

## **PRODUCT SHEET**

Dome Pendant E27 Max 100W  $\phi$ 50cm H25cm w/black cord 150cm BK Art. no: SQ-3650MP-4

## Dome Pendant E27 Max 100W Ø50cm H25cm w/black c

The Dome Pendant pairs impressive craftsmanship with a bold size and clean lines. The Dome combines both futuristic and retro design, the shade has a centric-circled aluminum reflector and bulb cover, this keeps the lamp out of sight preventing glare. The Dome looks great in pairs, groups or alone, this minimalist pendant speaks for itself through its high quality and sheen. Lightbulb are bought separately.

| SPECIFICATIONS      |                          |
|---------------------|--------------------------|
| Lightsource Type:   | Lightsource not included |
| Max. Power [W]:     | Max 100W                 |
| Socket / Cap-Base:  | E27                      |
| Lens (Diffuser):    | None                     |
| Dimming:            | Light bulb dependent     |
| System Voltage [V]: | 230V 50Hz                |
| Mounting:           | Suspended                |
| Color:              | Black                    |
| Height [mm]:        | 250mm                    |
| Diameter [mm]:      | 500mm                    |
| Weight [kg]:        | 4,25kg                   |