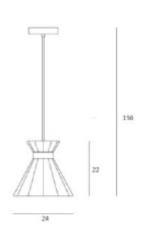

## Mermaid L E27 Max 46W Brass Ring/Canopy

| SPECIFICATIONS      |                             |
|---------------------|-----------------------------|
| Lightsource Type:   | Lightsource not included    |
| Max. Power [W]:     | 46W                         |
| Socket / Cap-Base:  | E27                         |
| Lens (Diffuser):    | None                        |
| Dimming:            | Light bulb dependent        |
| System Voltage [V]: | 230V 50Hz                   |
| Connection:         | Terminal                    |
| Mounting:           | Suspended, Ceiling, Pendant |
| Color:              | Concrete/Brass              |
| Height [mm]:        | 220mm                       |
| Width [mm]:         | 240mm                       |

Cable lenght 1500mm. Light bulb not included, see accessories for recommended light bulb.