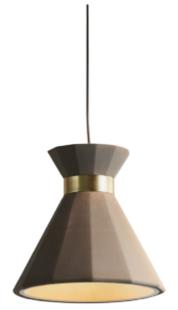

## Mermaid L E27 Max 46W Brass Ring/Canopy

| SPECIFICATIONS      |                             |
|---------------------|-----------------------------|
| Lightsource Type:   | Lightsource not included    |
| Max. Power [W]:     | 46W                         |
| Socket / Cap-Base:  | E27                         |
| Lens (Diffuser):    | None                        |
| Dimming:            | Light bulb dependent        |
| System Voltage [V]: | 230V 50Hz                   |
| Connection:         | Terminal                    |
| Mounting:           | Suspended, Ceiling, Pendant |
| Color:              | Concrete/Brass              |
| Height [mm]:        | 220mm                       |
| Width [mm]:         | 240mm                       |

Mermaid pendants silhouette has captured the owing movement of fabric in solid concrete. The Mermaid remains strong with an accent of metal dening the shade, while lending a softer and more feminine shape to the Castle series.