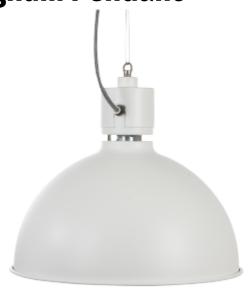

## **Magnum Pendant**

|               |         | The Magnum pendant range has its inspiration from old machinery                        |
|---------------|---------|----------------------------------------------------------------------------------------|
|               |         | and engine parts. The raw visible structure available in four                          |
|               |         | different colors creates an inspiring atmosphere. The Magnum                           |
|               |         | pendants are made from metal and are well suited for ceiling hooks                     |
| € (           | A** - A | as they come with textile cord and wire. Please see product sheet for further details. |
| DECIFICATIONS |         | ioi iuitilei uetalis.                                                                  |