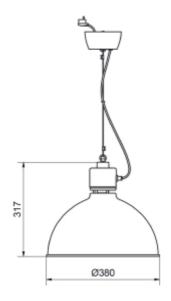

| <b>C €</b> ( 230V   | A** - A                  |
|---------------------|--------------------------|
| SPECIFICATIONS      |                          |
| Lightsource Type:   | Lightsource not included |
| Max. Power [W]:     | 75                       |
| Socket / Cap-Base:  | E27                      |
| Dimming:            | Light bulb dependent     |
| System Voltage [V]: | 230V 50Hz                |
| Connection:         | Terminal                 |
| Mounting:           | Ceiling, Pendant         |
| Color:              | White                    |
| Height [mm]:        | 317mm                    |
| Width [mm]:         | 380mm                    |
| Weight [kg]:        | 0,18kg                   |