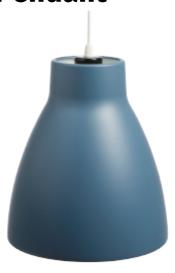

## **Gong Pendant**

| <b>C</b> € □ 230V 50Hz | A** - A                  |
|------------------------|--------------------------|
| SPECIFICATIONS         |                          |
| Lightsource Type:      | Lightsource not included |
| Max. Power [W]:        | 75                       |
| Socket / Cap-Base:     | E27                      |
| Dimming:               | Light bulb dependent     |
| System Voltage [V]:    | 230V 50Hz                |
| Connection:            | Terminal                 |
| Mounting:              | Ceiling, Pendant         |
| Color:                 | Blue                     |
| Height [mm]:           | 266mm                    |
| Width [mm]:            | 252mm                    |

A classic range of luminaires with shade available in 3 different colors. The design is reflecting the combination of simplicity and elegance. The Gong is made from metal securing a robust and lasting product. It is equipped with a ceiling hook and a white cord securing easy installation. Please see product sheet for further details.