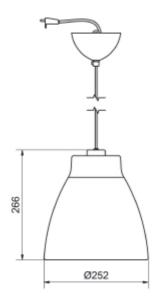

## **Gong Pendant**

| <b>C</b> € □ 230V 50Hz | A** - A                  |
|------------------------|--------------------------|
| SPECIFICATIONS         |                          |
| Lightsource Type:      | Lightsource not included |
| Max. Power [W]:        | 75                       |
| Socket / Cap-Base:     | E27                      |
| Dimming:               | Light bulb dependent     |
| System Voltage [V]:    | 230V 50Hz                |
| Connection:            | Terminal                 |
| Mounting:              | Ceiling, Pendant         |
| Color:                 | Blue                     |
| Height [mm]:           | 266mm                    |
| Width [mm]:            | 252mm                    |