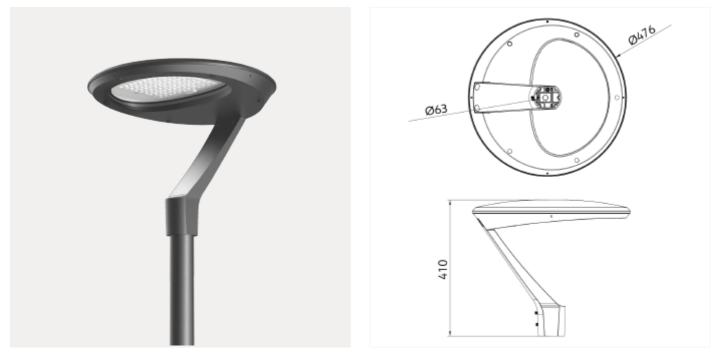

## **Theros Lite**

Modern and highly efficient post top luminaire for park and pathway. Theros Lite are IP66 and IK08 and available in 3000K or 4000K. Delivered with 5m cable, for Ø60mm mast.