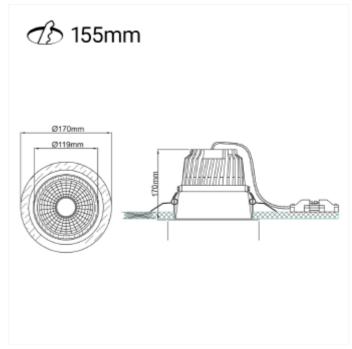

## **VERSIONS**

| Art.No            | Effect<br>[W] | Cold Lumen<br>[lm] | Lumen<br>Output [lm] | CCT [K] | Beam Angle<br>[°] | Lens Difuser | CRI [>] | Color | Light<br>Control | Connection           |
|-------------------|---------------|--------------------|----------------------|---------|-------------------|--------------|---------|-------|------------------|----------------------|
| 18045-7-60-3- ddd | 31            | 4750               | 3580                 | 3000    | 60°               | Clear        | 80      | White | DALI             | 5 DALI Quick connect |
| 18045-7-60-2      | 31            | 4750               | 3580                 | 3000    | 60°               | Clear        | 80      | Black | None             | 18i3 Quick connectio |
| 18045-7-30-3      | 31            | 4750               | 3820                 | 3000    | 30°               | Clear        | 80      | White | None             | 18i3 Quick connectio |
| 18045-7-20-2      | 31            | 4750               | 3750                 | 3000    | 20°               | Clear        | 80      | Black | None             | 18i3 Quick connectio |
| 18045-7-60-3      | 31            | 4750               | 3580                 | 3000    | 60°               | Clear        | 80      | White | None             | 18i3 Quick connectio |
| 18045-7-20-3      | 31            | 4750               | 3750                 | 3000    | 20°               | Clear        | 80      | White | None             | 18i3 Quick connectio |
| 18045-7-30-2      | 31            | 4750               | 3820                 | 3000    | 30°               | Clear        | 80      | Black | None             | 18i3 Quick connectio |