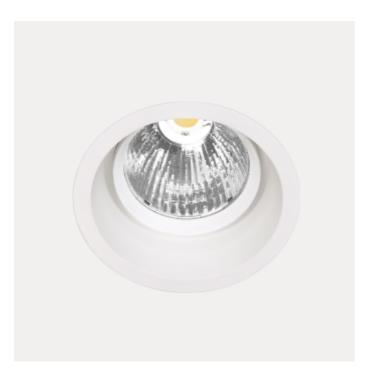

## **Trimo**

Tired of downlights giving obtrusive annoying stray light? Our Trimo range of downlights guarantees a minimum of stray light, this is accomplished by using a recessed LED light source. The Trimo range has a 18i3 connector and can be supplied with a variety of connector solutions.