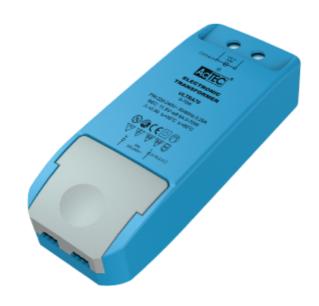

## Transformer 12Vac 0-70W Halogen/0-50W LED max 6

Dimmable electronic transformer with 12Vac output (11,5V) for use with halogen lamp (0-70W) or LED lamp (0-50W). Max 6 LED lamps.

| SPECIFICATIONS              |                         |
|-----------------------------|-------------------------|
| System Power [W]:           | 70W                     |
| Dimming:                    | Phase-Cut               |
| CC or CV:                   | CV                      |
| CV (driver) [V]:            | 12V                     |
| Max output voltage [V]:     | 12                      |
| Current setting:            | None                    |
| Expected Lifetime:          | 50000h                  |
| System Voltage [V]:         | 230V 50Hz V             |
| Protection Class:           | 2                       |
| Dimming Phasecut Type:      | Leading / Trailing edge |
| Manufacture:                | AcTEC                   |
| Primary Connection:         | Terminal                |
| Secondary Connection:       | Terminal                |
| Color:                      | Blue                    |
| Length:                     | 113mm                   |
| Height:                     | 28mm                    |
| Width:                      | 44mm                    |
| Weight:                     | 0,11kg                  |
| Operating Temperature [°C]: | - 50                    |