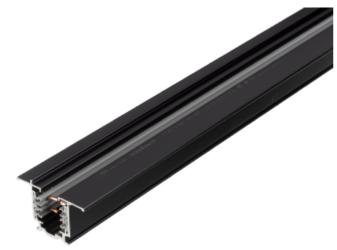

## **Global Pulse Track Recessed 3-circuit 3m BK**

The recessed version of GLOBAL Trac Pulse for suspended ceilings. GLOBAL Trac Pulse control is a lighting track system that includes both normal input voltage and wires for transmitting the control signal to the lights. This makes it possible to use smart control systems without central units. Of these, the DALI, DMX, LON and EIB standards are the most widely known. Various manufacturers provide control units, detectors and fixtures for the control systems. All control systems share the same goal: to transmit the control signal to individual lights using the GLOBAL Trac Pulse controls wires and to create dynamic lighting.

| SPECIFICATIONS  |                   |
|-----------------|-------------------|
| Track Family:   | Global Trac Pulse |
| Circuits:       | 3-circuit         |
| Pull Strength:  | 100               |
| System Voltage: | 400V 50HzV        |
| , ,             |                   |
| Current [A]:    | 16A               |
| Power (track):  | 11,1              |
| Mounting:       | Recessed          |
| Color:          | Black             |
| Length:         | 3000mm            |
| Height:         | 32,5mm            |
| Width:          | 56mm              |
| Weight:         | 2,92kg            |