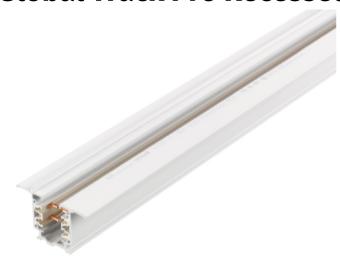

## Global Track Pro Recessed 3-circuit 2m WH

The recessed version of GLOBAL Trac Pro for suspended ceilings, GLOBAL Trac Pro is the most sold three-circuit lighting track system in the world. It is the quality choice of professionals and lighting manufacturers. Long experience and 100% quality assurance ensure problem-free operation. Diverse installation options are part of the package. All options are quick and easy to implement and result in overall cost savings.

| SPECIFICATIONS |                 |
|----------------|-----------------|
| Track Family:  | Global Trac Pro |
| Product:       | Track           |
| Circuits:      | 3-circuit       |
| Pull Strength: | 100             |
| Current [A]:   | 16A             |
| Power (track): | 11,1            |
| Dimmable:      | No              |
| Mounting:      | Recessed        |
| Color:         | White           |
| Length:        | 2000mm          |
| Height:        | 32,5mm          |
| Width:         | 56mm            |
| Weight:        | 1,95kg          |