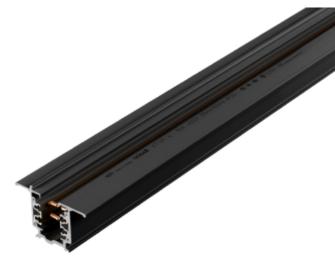

## **Global Track Pro Recessed 3-circuit 4m BK**

The recessed version of GLOBAL Trac Pro for suspended ceilings, GLOBAL Trac Pro is the most sold three-circuit lighting track system in the world. It is the quality choice of professionals and lighting manufacturers. Long experience and 100% quality assurance ensure problem-free operation. Diverse installation options are part of the package. All options are quick and easy to implement and result in overall cost savings.

| SPECIFICATIONS |                 |
|----------------|-----------------|
| Track Family:  | Global Trac Pro |
| Product:       | Track           |
| Circuits:      | 3-circuit       |
| Pull Strength: | 100             |
| Current [A]:   | 16A             |
| Power (track): | 11,1            |
| Dimmable:      | No              |
| Mounting:      | Recessed        |
| Color:         | Black           |
| Length:        | 4000mm          |
| Height:        | 32,5mm          |
| Width:         | 56mm            |
| Weight:        | 3,9kg           |