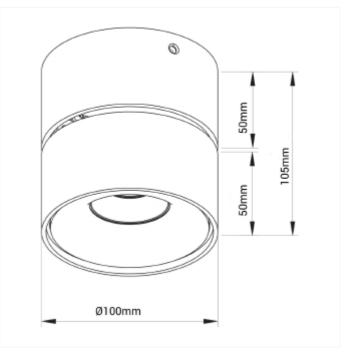

## Zap-On

Zap-on is an elegant luminaire for surface ceiling mounting or wall mounting. Zap-on are well adopted for modern environments requiring flexible adjustability. Very well suited for residential rooms and small commercial premises. Phasecut dim.