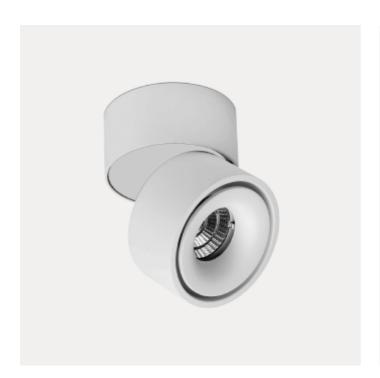

## Zap-On

Zap-on is an elegant luminaire for surface ceiling mounting or wall mounting. Zap-on are well adopted for modern environments requiring flexible adjustability. Very well suited for residential rooms and small commercial premises. Phasecut dim.