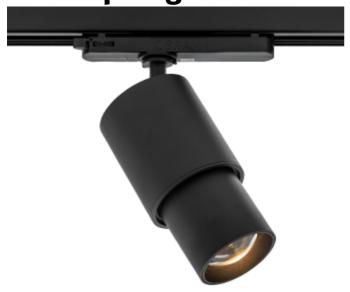

**Zoom Spotlight** 

| SPECIFICATIONS           |                     |
|--------------------------|---------------------|
| Lightsource Type:        | LED (built in)      |
| System Power [W]:        | 20W                 |
| CCT (Color Temperature): | 3000K               |
| CRI / Ra:                | 90                  |
| Lumen LED (tc=25):       | 1850lm              |
| Beam Angle:              | 6-60                |
| Lens (Diffuser):         | Clear               |
| Dimming:                 | DALI2               |
| Flickerfree:             | Yes                 |
| System Voltage [V]:      | 230V 50Hz           |
| Connection:              | Track 3-Circuit+dim |
| Mounting:                | Track               |
| Lifetime [h]:            | L80B10: 100 000h    |
| MacAdam (SDCM):          | 3                   |
| Color:                   | Black               |
| Length [mm]:             | 158mm               |
| Diameter [mm]:           | 85mm                |
| Weight [kg]:             | 1kg                 |

The unique zoom patent makes it possible to vary the beam angel between 6 and 60 degrees making this model highly versatile. The Zoom is available in both black and white versions and is made from robust die-cast aluminum.