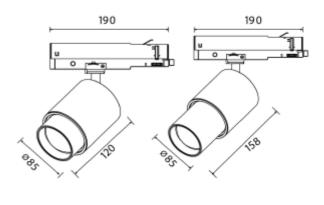

**Zoom Spotlight** 

| SPECIFICATIONS           |                     |
|--------------------------|---------------------|
| Lightsource Type:        | LED (built in)      |
| System Power [W]:        | 20W                 |
| CCT (Color Temperature): | 3000K               |
| CRI / Ra:                | 90                  |
| Lumen LED (tc=25):       | 1850lm              |
| Beam Angle:              | 6-60                |
| Lens (Diffuser):         | Clear               |
| Dimming:                 | DALI2               |
| Flickerfree:             | Yes                 |
| System Voltage [V]:      | 230V 50Hz           |
| Connection:              | Track 3-Circuit+dim |
| Mounting:                | Track               |
| Lifetime [h]:            | L80B10: 100 000h    |
| MacAdam (SDCM):          | 3                   |
| Color:                   | Black               |
| Length [mm]:             | 158mm               |
| Diameter [mm]:           | 85mm                |
| Weight [kg]:             | 1kg                 |