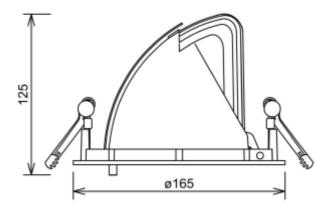

| SPECIFICATIONS                |                       |
|-------------------------------|-----------------------|
| Lightsource Type:             | LED (built in)        |
| System Power [W]:             | 27W                   |
| CCT (Color Temperature):      | 3000K                 |
| CRI / Ra:                     | 80                    |
| Lumen LED (tc=25):            | 4200lm                |
| Beam Angle:                   | 15°                   |
| Lens (Diffuser):              | Clear                 |
| Dimming:                      | None                  |
| System Voltage [V]:           | 230V 50Hz             |
| Connection:                   | 18i3 Quick connection |
| Mounting:                     | Recessed, Ceiling     |
| Cut-out [mm]:                 | Ø155mm                |
| Lifetime [h]:                 | L80B10: 100 000h      |
| Color:                        | White                 |
| Length [mm]:                  | 165mm                 |
| Height [mm]:                  | 125mm                 |
| Width [mm]:                   | 165mm                 |
| Weight [kg]:                  | 0,95kg                |
| To be recessed in insulation: | No                    |
|                               |                       |