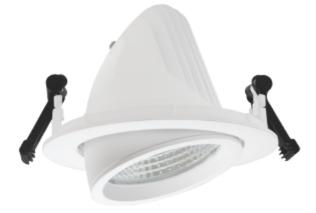

## Zeta Mini

🕭 155mm

Zeta Mini is a small flexible LED downlight replacing the well-known Zebra mini, offering the same great quality and adjustment possibilities. The Zeta mini is supplied with 18i3 cable connector and can be delivered with a variety of connection options. The down light is available in three different colors.