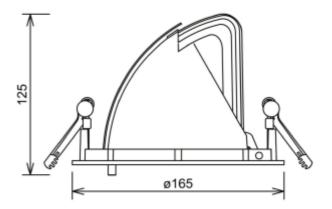

| SPECIFICATIONS                |                       |
|-------------------------------|-----------------------|
| Lightsource Type:             | LED (built in)        |
| System Power [W]:             | 27W                   |
| CCT (Color Temperature):      | Fresh Food            |
| CRI / Ra:                     | 80                    |
| Lumen LED (tc=25):            | 2200lm                |
| Beam Angle:                   | 15°                   |
| Lens (Diffuser):              | Clear                 |
| Dimming:                      | None                  |
| System Voltage [V]:           | 230V 50Hz             |
| Connection:                   | 18i3 Quick connection |
| Mounting:                     | Recessed, Ceiling     |
| Cut-out [mm]:                 | Ø155mm                |
| Lifetime [h]:                 | L80B10: 100 000h      |
| Color:                        | Black                 |
| Length [mm]:                  | 165mm                 |
| Height [mm]:                  | 125mm                 |
| Width [mm]:                   | 165mm                 |
| Weight [kg]:                  | 0,95kg                |
| To be recessed in insulation: | No                    |