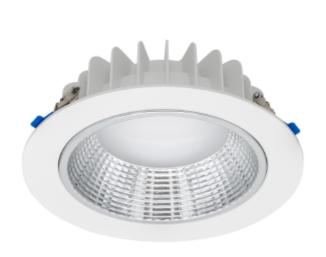

## **PRODUCT SHEET**

Leila R 2600lm 930 Opal 23W cut out Ø240-270 w/o driver WH Art. no: 102230-01-3

## Leila R 2600lm 930 Opal 23W cut out Ø240-270 w/o dr

Leila R with cut out Ø240-270mm. Developed to change from halogen to downlight with latest LED technology. High Efficiency, easy installation. Delivered without driver. See accessories for correct driver-