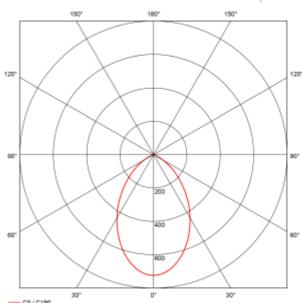

| SPECIFICATIONS                |                     |
|-------------------------------|---------------------|
| Lightsource Type:             | LED (built in)      |
| System Power [W]:             | 23W                 |
| CCT (Color Temperature):      | 3000K               |
| CRI / Ra:                     | 90                  |
| Lumen Output:                 | 2050lm              |
| Lumen LED (tc=25):            | 2600lm              |
| Beam Angle:                   | 70°                 |
| Lens (Diffuser):              | Opal                |
| Dimming:                      | Depending on Driver |
| System Voltage [V]:           | 230V 50Hz           |
| Connection:                   | Depending on driver |
| Mounting:                     | Recessed, Ceiling   |
| Cut-out [mm]:                 | 240-270mm           |
| Lifetime [h]:                 | L80B10: 100 000h    |
| Lumen/W:                      | 84lm/W              |
| MacAdam (SDCM):               | 3                   |
| Color:                        | White               |
| Diameter [mm]:                | 290mm               |
| To be recessed in insulation: | No                  |
|                               |                     |