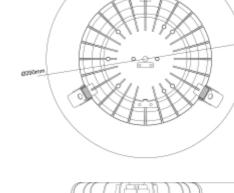

## Leila R 2600lm 930 Opal 23W cut out Ø240-270 w/o dr

Leila R with cut out Ø240-270mm. Developed to change from halogen to downlight with latest LED technology. High Efficiency, easy installation. Delivered without driver. See accessories for correct driver-

| SPECIFICATIONS                |                     |
|-------------------------------|---------------------|
| Lightsource Type:             | LED (built in)      |
| System Power [W]:             | 23W                 |
| CCT (Color Temperature):      | 3000K               |
| CRI / Ra:                     | 90                  |
| Lumen Output:                 | 2050lm              |
| Lumen LED (tc=25):            | 2600lm              |
| Beam Angle:                   | 70°                 |
| Lens (Diffuser):              | Opal                |
| Dimming:                      | Depending on Driver |
| System Voltage [V]:           | 230V 50Hz           |
| Connection:                   | Depending on driver |
| Mounting:                     | Recessed, Ceiling   |
| Cut-out [mm]:                 | 240-270mm           |
| Lifetime [h]:                 | L80B10: 100 000h    |
| Lumen/W:                      | 84lm/W              |
| MacAdam (SDCM):               | 3                   |
| Color:                        | White               |
| Diameter [mm]:                | 290mm               |
| To be recessed in insulation: | No                  |
|                               |                     |