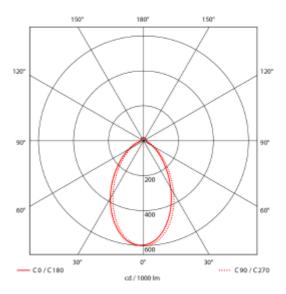

## **Alcor 12V**

| SPECIFICATIONS           |                                         |
|--------------------------|-----------------------------------------|
| Lightsource Type:        | LED (built in)                          |
| System Power [W]:        | 4W                                      |
| CCT (Color Temperature): | 2700K                                   |
| CRI / Ra:                | 80                                      |
| Lumen Output:            | 340lm                                   |
| Lumen LED (tc=25):       | 340lm                                   |
| Beam Angle:              | 70°                                     |
| Lens (Diffuser):         | Clear                                   |
| Dimming:                 | Depending on Driver                     |
| System Voltage [V]:      | 12VDC/AC                                |
| Connection:              | Terminal                                |
| Mounting:                | Recessed, Floor, Furnishings, Furniture |
| Cut-out [mm]:            | Ø57mm                                   |
| Lifetime [h]:            | L80B50: 50 000h                         |
| Lumen/W:                 | 74lm/W                                  |
| MacAdam (SDCM):          | 2                                       |
| Color:                   | Brushed Steel                           |
| Length [mm]:             | 70mm                                    |
| Height [mm]:             | 19mm                                    |
| Width [mm]:              | 70mm                                    |
| Weight [kg]:             | 0,11kg                                  |
|                          |                                         |