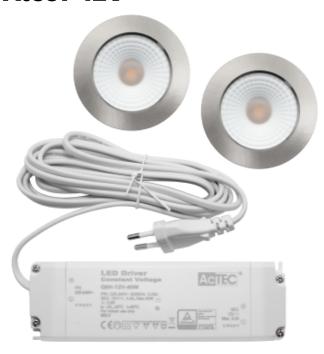

## **Alcor 12V**

| SPECIFICATIONS           |                                         |
|--------------------------|-----------------------------------------|
| Lightsource Type:        | LED (built in)                          |
| System Power [W]:        | 4W                                      |
| CCT (Color Temperature): | 2700K                                   |
| CRI / Ra:                | 80                                      |
| Lumen Output:            | 340lm                                   |
| Lumen LED (tc=25):       | 340lm                                   |
| Beam Angle:              | 70°                                     |
| Lens (Diffuser):         | Clear                                   |
| Dimming:                 | Depending on Driver                     |
| System Voltage [V]:      | 12VDC/AC                                |
| Connection:              | Terminal                                |
| Mounting:                | Recessed, Floor, Furnishings, Furniture |
| Cut-out [mm]:            | Ø57mm                                   |
| Lifetime [h]:            | L80B50: 50 000h                         |
| Lumen/W:                 | 74lm/W                                  |
| MacAdam (SDCM):          | 2                                       |
| Color:                   | Brushed Steel                           |
| Length [mm]:             | 70mm                                    |
| Height [mm]:             | 19mm                                    |
| Width [mm]:              | 70mm                                    |
| Weight [kg]:             | 0,11kg                                  |
|                          |                                         |

This furniture downlights makes it very easy to replace from old halogen fittings with LED technology. Integrated push-in terminals enable to use existing dimmer, transformer and wires. Replaces halogen downlights with hole measurements 57-60mm. Connect to 12V AC/DC, and can be dimmed on AC.