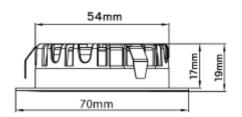

## **Alcor 12V**

| SPECIFICATIONS           |                                         |
|--------------------------|-----------------------------------------|
| Lightsource Type:        | LED (built in)                          |
| System Power [W]:        | 4W                                      |
| CCT (Color Temperature): | 2700K                                   |
| CRI / Ra:                | 80                                      |
| Lumen Output:            | 340lm                                   |
| Lumen LED (tc=25):       | 340lm                                   |
| Beam Angle:              | 70°                                     |
| Lens (Diffuser):         | Clear                                   |
| Dimming:                 | Depending on Driver                     |
| System Voltage [V]:      | 12VDC/AC                                |
| Connection:              | Terminal                                |
| Mounting:                | Recessed, Floor, Furnishings, Furniture |
| Cut-out [mm]:            | Ø57mm                                   |
| Lifetime [h]:            | L80B50: 50 000h                         |
| Lumen/W:                 | 74lm/W                                  |
| MacAdam (SDCM):          | 2                                       |
| Color:                   | Brushed Steel                           |
| Length [mm]:             | 70mm                                    |
| Height [mm]:             | 19mm                                    |
| Width [mm]:              | 70mm                                    |
| Weight [kg]:             | 0,11kg                                  |
|                          |                                         |