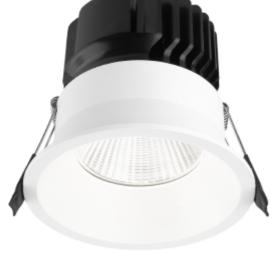

## **Ceto Fixed**

Ceto Fixed is a downlight with 15W effect and secluded light source. 36° beam angle and IP44 certified. Ceto Fixed is the natural choice if you are looking for an exclusive expression that provides a comfortable and good light. Dimmable phase-cut driver included.