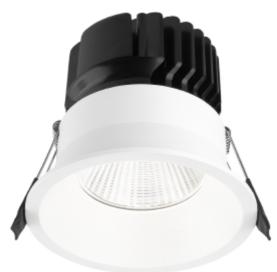

## **Ceto Fixed**

Ceto Fixed is a downlight with 15W effect and secluded light source. 36° beam angle and IP44 certified. Ceto Fixed is the natural choice if you are looking for an exclusive expression that provides a comfortable and good light. Dimmable phase-cut driver included.