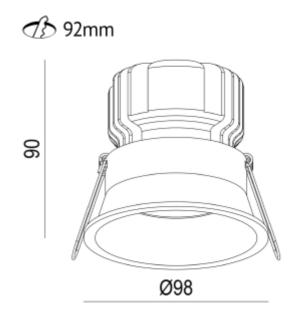

| _  |      |              |      | 0.00 |
|----|------|--------------|------|------|
| (€ | IP44 | 230V<br>50Hz | IK02 |      |

| CDECIFICATIONS                |                   |  |
|-------------------------------|-------------------|--|
| SPECIFICATIONS                |                   |  |
| System Power [W]:             | 15W               |  |
| CCT (Color Temperature):      | 3000K             |  |
| CRI / Ra:                     | 80                |  |
| Lumen Output:                 | 1426lm            |  |
| Lumen LED (tc=25):            | 1500lm            |  |
| Beam Angle:                   | 36°               |  |
| Lens (Diffuser):              | Clear             |  |
| Dimming:                      | Phase-Cut         |  |
| Flickerfree:                  | Yes               |  |
| System Voltage [V]:           | 230V 50Hz         |  |
| Connection:                   | QuickConnect      |  |
| Mounting:                     | Recessed, Ceiling |  |
| Cut-out [mm]:                 | Ø92mm             |  |
| Lifetime [h]:                 | L80B10: 100 000h  |  |
| Lumen/W:                      | 95lm/W            |  |
| MacAdam (SDCM):               | 3                 |  |
| Color:                        | White             |  |
| Height [mm]:                  | 90mm              |  |
| Diameter [mm]:                | 98mm              |  |
| Weight [kg]:                  | 0,25kg            |  |
| To be recessed in insulation: | No                |  |
|                               |                   |  |