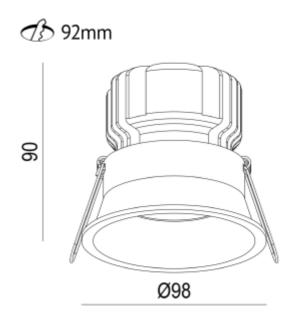

## **Ceto Fixed**

| <b>C €</b> ☐ IP44 230V IK02   | A                 |
|-------------------------------|-------------------|
| SPECIFICATIONS                |                   |
| System Power [W]:             | 15W               |
| CCT (Color Temperature):      | 2700K             |
| CRI / Ra:                     | 90                |
| Lumen Output:                 | 1015lm            |
| Lumen LED (tc=25):            | 1100lm            |
| Lens (Diffuser):              | Clear             |
| Dimming:                      | Phase-Cut         |
| Flickerfree:                  | Yes               |
| System Voltage [V]:           | 230V 50Hz         |
| Connection:                   | QuickConnect      |
| Mounting:                     | Recessed, Ceiling |
| Cut-out [mm]:                 | Ø92mm             |
| Lifetime [h]:                 | L80B10: 100 000h  |
| Lumen/W:                      | 67lm/W            |
| MacAdam (SDCM):               | 3                 |
| Color:                        | White             |
| Height [mm]:                  | 90mm              |
| Diameter [mm]:                | 98mm              |
| Weight [kg]:                  | 0,25kg            |
| To be recessed in insulation: | No                |