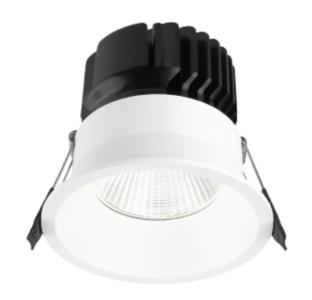

Ceto Fixed is a downlight with 15W effect and secluded light source. 36° beam angle and IP44 certified. Ceto Fixed is the natural choice if you are looking for an exclusive expression that provides a comfortable and good light. Dimmable phase-cut driver included.