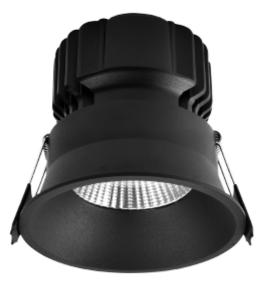

🕜 92mm

NORLUX

Lighting Solutions

Ceto Fixed is a downlight with 15W effect and secluded light source. 36° beam angle and IP44 certified. Ceto Fixed is the natural choice if you are looking for an exclusive expression that provides a comfortable and good light. Dimmable phase-cut driver included.