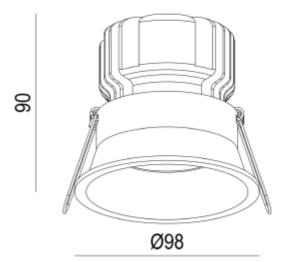

## SPECIFICATIONS

| System Power [W]:             | 15W               |
|-------------------------------|-------------------|
| CCT (Color Temperature):      | 3000K             |
| CRI / Ra:                     | 90                |
| Lumen LED (tc=25):            | 1500lm            |
| Beam Angle:                   | 36°               |
| Lens (Diffuser):              | Clear             |
| Dimming:                      | Phase-Cut         |
| Flickerfree:                  | Yes               |
| System Voltage [V]:           | 230V 50Hz         |
| Connection:                   | QuickConnect      |
| Mounting:                     | Recessed, Ceiling |
| Cut-out [mm]:                 | Ø92mm             |
| Lifetime [h]:                 | L80B10: 100 000h  |
| MacAdam (SDCM):               | 3                 |
| Color:                        | Black             |
| Height [mm]:                  | 90mm              |
| Diameter [mm]:                | 98mm              |
| Weight [kg]:                  | 0,25kg            |
| To be recessed in insulation: | No                |