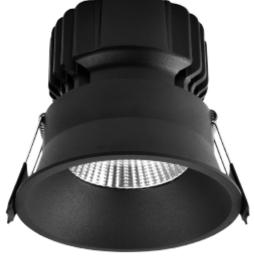

## **Ceto Fixed**

Ceto Fixed is a downlight with 15W effect and secluded light source. 36° beam angle and IP44 certified. Ceto Fixed is the natural choice if you are looking for an exclusive expression that provides a comfortable and good light. Dimmable phase-cut driver included.