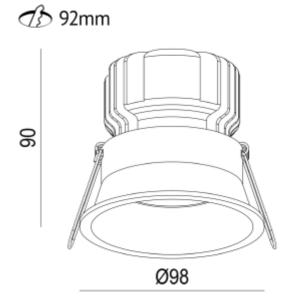

| _  |      |              |      | 0.00 |
|----|------|--------------|------|------|
| (€ | IP44 | 230V<br>50Hz | IK02 |      |

| SPECIFICATIONS                |                   |  |
|-------------------------------|-------------------|--|
| System Power [W]:             | 15W               |  |
| CCT (Color Temperature):      | 3000K             |  |
| CRI / Ra:                     | 90                |  |
| Lumen LED (tc=25):            | 1500lm            |  |
| Beam Angle:                   | 36°               |  |
| Lens (Diffuser):              | Clear             |  |
| Dimming:                      | Phase-Cut         |  |
| Flickerfree:                  | Yes               |  |
| System Voltage [V]:           | 230V 50Hz         |  |
| Connection:                   | QuickConnect      |  |
| Mounting:                     | Recessed, Ceiling |  |
| Cut-out [mm]:                 | Ø92mm             |  |
| Lifetime [h]:                 | L80B10: 100 000h  |  |
| MacAdam (SDCM):               | 3                 |  |
| Color:                        | White             |  |
| Height [mm]:                  | 90mm              |  |
| Diameter [mm]:                | 98mm              |  |
| Weight [kg]:                  | 0,25kg            |  |
| To be recessed in insulation: | No                |  |