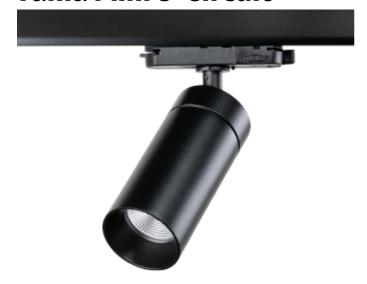

## **Tania Mini 3-Circuit**

Tania Mini DALI2 is a small spotlight in a contemporary design. Perfect for use at home and in other commercial settings. Front ring is sold separately. This version is with LED COB and no changeable lightbulb.