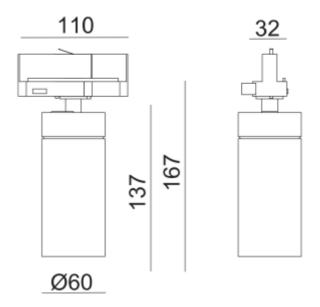

## **Tania Mini 3-Circuit**

Tania Mini DALI2 is a small spotlight in a contemporary design. Perfect for use at home and in other commercial settings. Front ring is sold separately. This version is with LED COB and no changeable lightbulb.